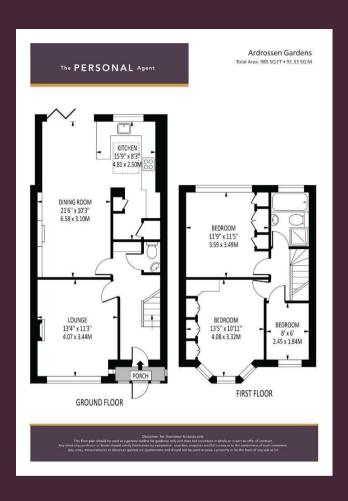

The property itself boast a welcoming entrance hall offering access through to a private and formal reception room, stunning open plan lounge kitchen dining room with access directly out to the rear of the property along with a separate downstairs w.c. The property goes on to offer three well proportioned bedrooms and a modern family bathroom along with a large loft space which offers an ideal extension

potential subject to planning permission.

With a private and landscaped rear garden and off street parking to the front of the property in the form of a drive way we really do recommend your earliest viewing to avoid missing out.