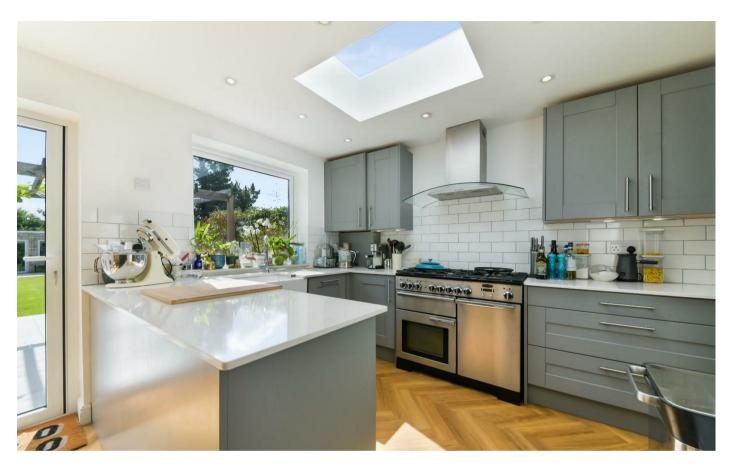

The property itself boast a welcoming entrance hall offering access through to a private and formal reception room, stunning open plan lounge kitchen dining room with access directly out to the rear of the property along with a separate downstairs w.c. The property goes on to offer three well proportioned bedrooms and a modern family bathroom along with a large loft space which offers an ideal extension